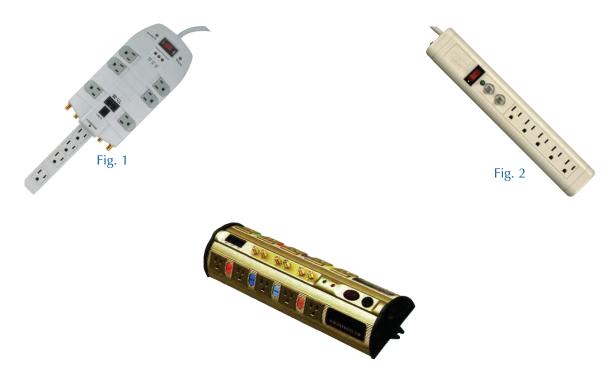

#### **D-C-T\* Surge Protection**

| Retail Part<br>Number | Figure<br>Number | Number<br>Of Outlets | Description            | Cord Specs | Color | 15 amp<br>Breaker | D-DSS<br>Coax Tele* | Max<br>Joules |
|-----------------------|------------------|----------------------|------------------------|------------|-------|-------------------|---------------------|---------------|
| 64-670                | 1                | 10                   | Home Ent. System Surge | 6' - 14/3  | Gray  | Y                 | D, C, T-160 J       | 1665 J        |
| 64-830                | 2                | 5                    | Surge EMI/RFI Strip    | 4′ - 14/3  | lvory | Y                 | C-46 J              | 200 J         |

#### **T-F-M-C-S-A\* Surge Protection**

| Retail   | Figure | Description                                                           | No. of  | T-F-M*     | Coaxial*   | Maximum |
|----------|--------|-----------------------------------------------------------------------|---------|------------|------------|---------|
| Part No. | No.    |                                                                       | Outlets | Protection | Protection | Joules  |
| 64-694   | 3      | Home Entertainment Surge Protection with Color Coded Line Cord Labels | 10      | T, F, M    | C, S, A    | 6900 J  |

\*Key to Protection: D=Digital, C=Coaxial Cable, T=Telephone, F=Fax, M=Modem, S=Satellite, A=Antenna